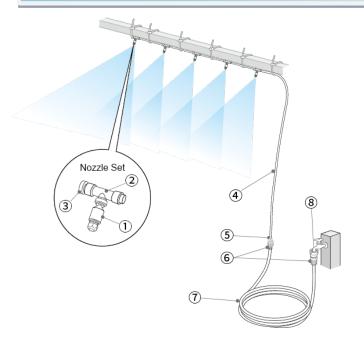

## ■Unit Components

| 1   | KBN8022TPAW Nozzle Adaptor Set (5) |
|-----|------------------------------------|
| 2   | Tubing Joint (5)                   |
| 3   | End Plug (1)                       |
| 4   | Water Supply Tubing 10m            |
| (5) | Tube Connection Plug (1)           |
| 6   | Hose Connector (2)                 |
| 7   | Water Hose Set 2m                  |
| 8   | Faucet Nipple (1)                  |