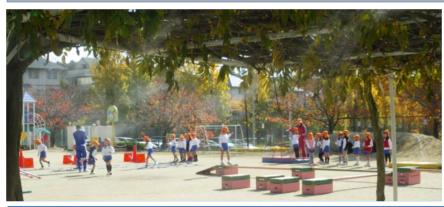

## ■Features & Effects

- A DIY misting kit providing a cool outdoor spot at a low cost, requiring no plumbing work.
- Just connect the water hose to the water tap. No pump or electricity needed!
- Cooling for facility entrances, restaurants, sports ground, school facilities, etc.