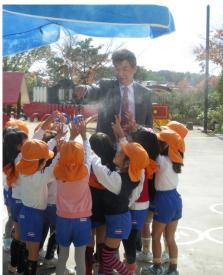

## ■Features & Effects

- A DIY misting kit providing a cool outdoor spot at a low cost, requiring no plumbing work.
- Just connect the water hose to the water tap. No pump or electricity needed!
- Cooling for facility entrances, restaurants, sports ground, school facilities, etc.