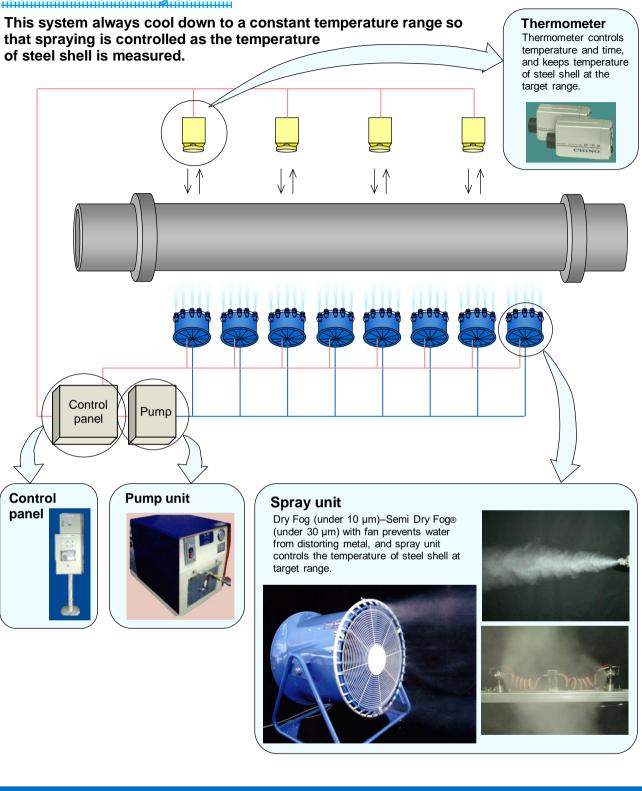

## Structure of System

For details or any inquiry please feel free to contact our sales office.

"The Fog Engineers" H.IKEUCHI & CO., LTD.