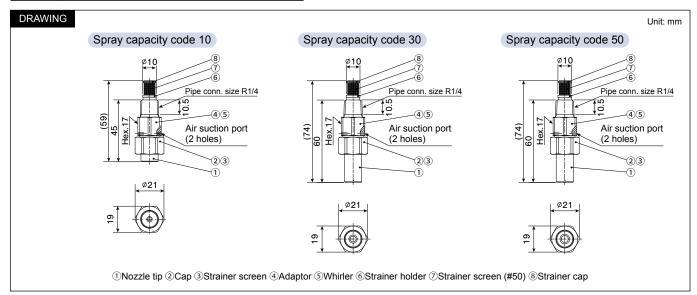

## [APPLICATIONS]

 Cleaning: conveyors, outer surface of vehicles, factory floors/walls

| Structure | Made of metal.     Comprises a nozzle tip, cap, adaptor, and strainer. |
|-----------|------------------------------------------------------------------------|
| Material  | • S303                                                                 |
| Weight    | Spray capacity code 10: 66g     Spray capacity code 30 and 50: 74g     |

[Note] Appearance and dimensions may differ slightly depending on material and nozzle code.

| Spray<br>capacity<br>code | Spray capacity'¹ (L/min) |            |            |            |            |            |                       |
|---------------------------|--------------------------|------------|------------|------------|------------|------------|-----------------------|
|                           | 0.1<br>MPa               | 0.2<br>MPa | 0.3<br>MPa | 0.4<br>MPa | 0.5<br>MPa | 0.6<br>MPa | Strainer<br>mesh size |
| 10                        | 0.58                     | 0.82       | 1.00       | 1.15       | 1.29       | 1.41       |                       |
| 30                        | 1.73                     | 2.45       | 3.00       | 3.46       | 3.87       | 4.24       | 50                    |
| 50                        | 2.89                     | 4.08       | 5.00       | 5.77       | 6.45       | 7.07       |                       |