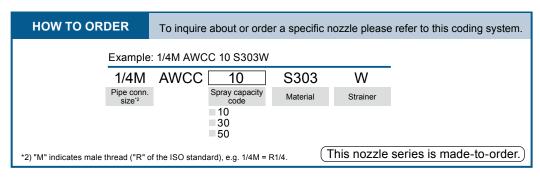

## [APPLICATIONS]

 Cleaning: conveyors, outer surface of vehicles, factory floors/walls

| Structure | Made of metal.     Comprises a nozzle tip, cap, adaptor, and strainer. |
|-----------|------------------------------------------------------------------------|
| Material  | • S303                                                                 |
| Weight    | Spray capacity code 10: 66g     Spray capacity code 30 and 50: 74g     |

[Note] Appearance and dimensions may differ slightly depending on material and nozzle code.

| Spray<br>capacity<br>code | Spray capacity'¹ (L/min) |            |            |            |            |            |                       |
|---------------------------|--------------------------|------------|------------|------------|------------|------------|-----------------------|
|                           | 0.1<br>MPa               | 0.2<br>MPa | 0.3<br>MPa | 0.4<br>MPa | 0.5<br>MPa | 0.6<br>MPa | Strainer<br>mesh size |
| 10                        | 0.58                     | 0.82       | 1.00       | 1.15       | 1.29       | 1.41       |                       |
| 30                        | 1.73                     | 2.45       | 3.00       | 3.46       | 3.87       | 4.24       | 50                    |
| 50                        | 2.89                     | 4.08       | 5.00       | 5.77       | 6.45       | 7.07       |                       |