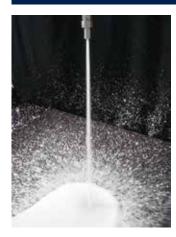

## Solid Stream Foaming Spray Nozzles

AWCC30/50

- Solid stream nozzle for spraying detergent.
- Compressor-free, it generates a large amount of foam using only liquid pressure to draw in air.
- The long-lasting foam helps to increase the cleaning performance.
- Capable of high-pressure cleaning.

## [APPLICATIONS]

 Cleaning: conveyors, outer surface of vehicles, factory floors/walls

| Structure | Made of metal.     Comprises a nozzle tip, cap, adaptor, and strainer. |
|-----------|------------------------------------------------------------------------|
| Material  | • S303                                                                 |
| Weight    | Spray capacity code 10: 66g     Spray capacity code 30 and 50: 74g     |