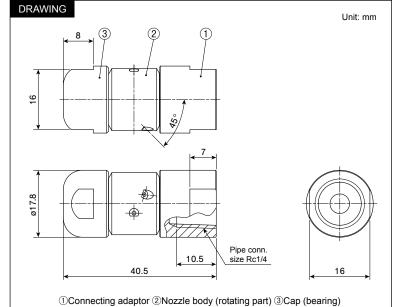

## [APPLICATIONS]

Cleaning the inside of pipes, water and sewage drains, tubes of heat exchangers and cooling machines

Removing scale and rust

| Structure | <ul> <li>Made of metal.</li> <li>Includes a connecting adaptor, nozzle body, and cap.</li> </ul> |
|-----------|--------------------------------------------------------------------------------------------------|
| Material  | HS (Hardened stainless steel)                                                                    |
| Weight    | • 40 g                                                                                           |

Max. temperature: 150°C

Max. operating pressure: 10.0 MPa

[Note] Appearance and dimensions may differ slightly depending on material and nozzle code.

| Spray capacity (L/min) |          |          |           |  |
|------------------------|----------|----------|-----------|--|
| 1<br>MPa               | 2<br>MPa | 5<br>MPa | 10<br>MPa |  |
| 5.8                    | 8.2      | 13.0     | 18.3      |  |