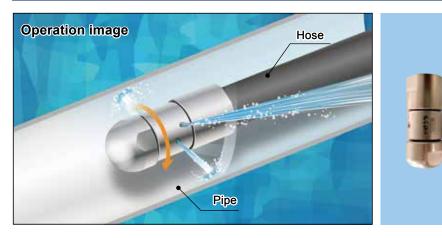

## High-Pressure Rotating Pipe Cleaning Nozzles

Solid Stream

- Self-propelled in the pipe and rotating due to spray reaction force.
- Rotating solid stream jets with a high spray impact thoroughly clean the inner surface of a pipe.
- Compact design, made of special stainless steel with excellent wear resistance.

## [APPLICATIONS]

Cleaning the inside of pipes, water and sewage drains, tubes of heat exchangers and cooling machines

Removing scale and rust

| Structure | <ul> <li>Made of metal.</li> <li>Includes a connecting adaptor, nozzle body, and cap.</li> </ul> |
|-----------|--------------------------------------------------------------------------------------------------|
| Material  | HS (Hardened stainless steel)                                                                    |
| Weight    | • 40 g                                                                                           |