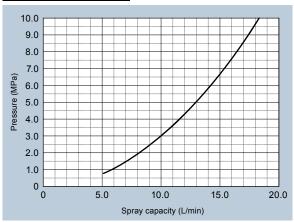

Max. temperature: 150°C

Max. operating pressure: 10.0 MPa

[Note] Appearance and dimensions may differ slightly depending on material and nozzle code.

| Spray capacity (L/min) |          |          |           |  |
|------------------------|----------|----------|-----------|--|
| 1<br>MPa               | 2<br>MPa | 5<br>MPa | 10<br>MPa |  |
| 5.8                    | 8.2      | 13.0     | 18.3      |  |

## FLOW-RATE DIAGRAM

114