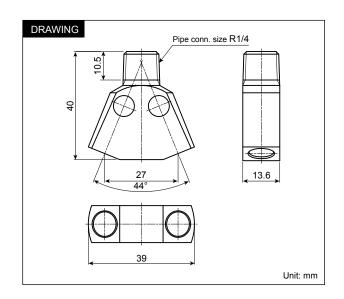

## EJX-2 Series: Two-Way Jet

• Two-way spray from a single nozzle with an approximately 45-degree angle between the two streams.

### [STANDARD PRESSURE] 0.05 MPa