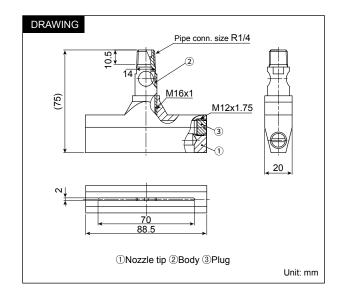

## EJX-S Series: Slit Jet

• Slit-type ejector nozzle that boosts spray volume by drawing in surrounding liquid and ejecting it through a 70-mm slit.

### [STANDARD PRESSURE] 0.05 MPa

### [APPLICATIONS]

- Solution agitation (even mixing, preventing deposition)
- Cleaning in liquids
- · Submerged etching and plating

| Structure | Consists of a nozzle tip, body, and plug. |  |  |  |  |  |
|-----------|-------------------------------------------|--|--|--|--|--|
| Material  | • PP or S303                              |  |  |  |  |  |
| Weight    | • PP: 30 g, S303: 264 g                   |  |  |  |  |  |