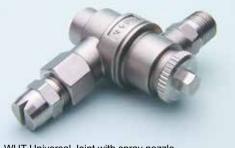

## 360° Rotatable Universal Joints

WUT Universal Joint with spray nozzle

| Material | <ul> <li>Adaptor: SCS13</li> <li>Bolt: S303</li> <li>E-ring: S304 equivalent</li> <li>O-ring: NBR</li> </ul> |
|----------|--------------------------------------------------------------------------------------------------------------|
| Weight   | • 146 g                                                                                                      |

- Able to rotate 360° to adjust the spray direction. Desired position can be locked in place with bolt.
- Stabilizing function suppresses internal turbulences.
- Withstands pressures of up to 3.0 MPa.
- Safe design prevents parts from falling off when the lock is released.
- R1/4 threaded nozzle is attachable.