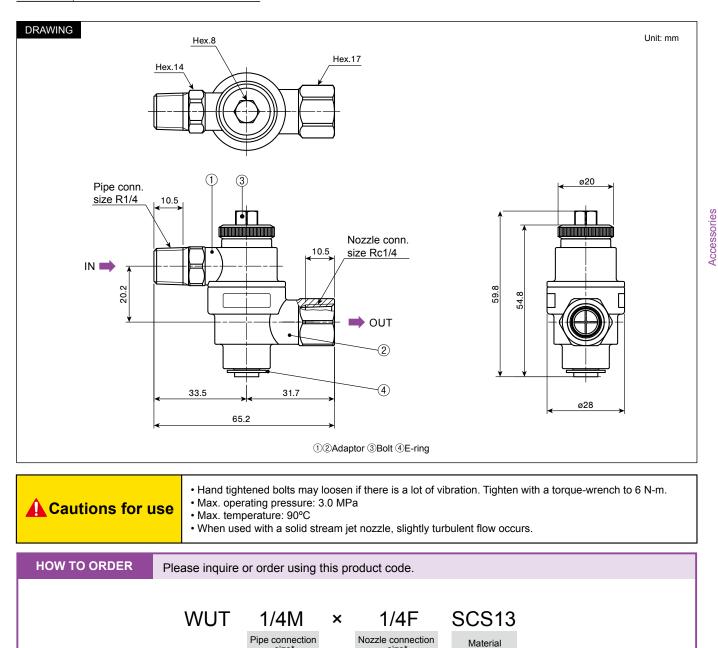

- Able to rotate 360° to adjust the spray direction. Desired position can be locked in place with bolt.
- Stabilizing function suppresses internal turbulences.
- Withstands pressures of up to 3.0 MPa.
- Safe design prevents parts from falling off when the lock is released.
- R1/4 threaded nozzle is attachable.

\*"M" indicates male thread ("R" of the ISO standard) and "F" indicates female thread ("Rc" of the ISO standard), e.g. 1/4M = R1/4, 1/4F = Rc1/4.

size

size