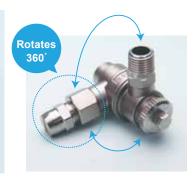

- Able to rotate 360° to adjust the spray direction. Desired position can be locked in place with bolt.
- Stabilizing function suppresses internal turbulences.
- Withstands pressures of up to 3.0 MPa.
- Safe design prevents parts from falling off when the lock is released.
- R1/4 threaded nozzle is attachable.